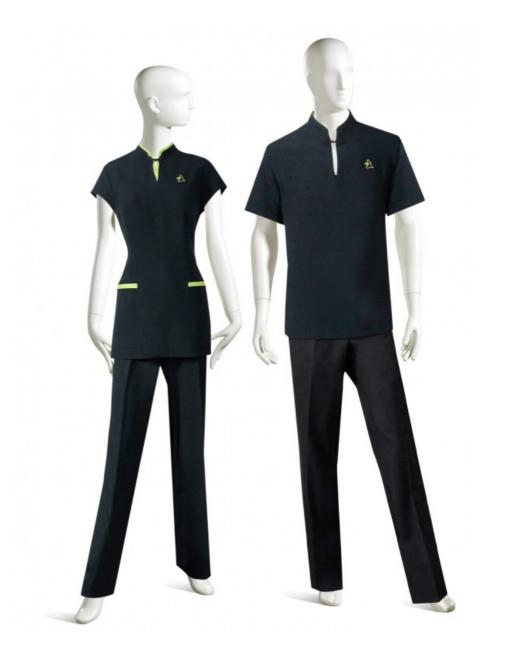

## **PRODUCT INFO**

**FEMALE** 

TUNIC F90499A

MALE

SHIRT M80417A

#### **FEMALE**

- STAND UP COLLAR TUNIC WITH FROG CLOSURE
- CONTRASTING TRIM ON COLLAR AND POCKETS
- LOWER FAKE WELT POCKETS
- SIDE SLITS WITH CONTRASTING
   TRIM ON INSIDE OF SLIT
- CAP SLEEVES
- LOGO IS OPTIONAL

# MALE

- STAND UP COLLAR TUNIC WITH FROG CLOSURE
- CONTRASTING TRIM ON COLLAR
- LOWER FAKE POCKETS IN TRIM
   COLOR AVAILABLE
- SIDE SLITS WITH CONTRASTING TRIM ON INSIDE OF SLIT
- SHORT SLEEVE
- LOGO IS OPTIONAL