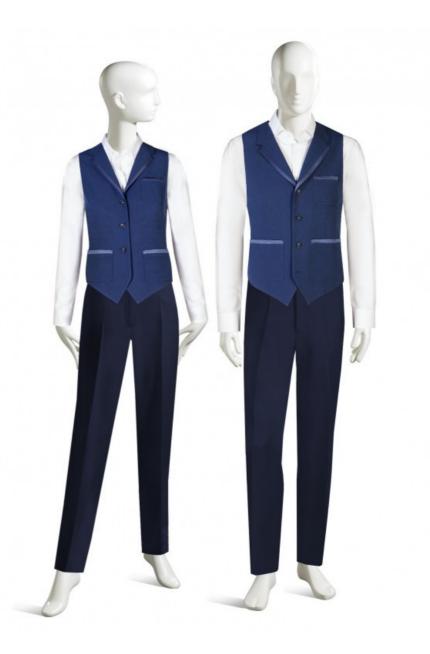

### DESCRIPTION

FEMALE

• NOTCH LAPEL VEST

• SATIN TRIM ON LAPEL, AND TOPS OF POCKETS

• 4 BUTTON FRONT

• 1 SMALL CHEST PATCH POCKET, 2 LOWER PATCH POCKETS

• SELF BACK WITH CONTRASTING ADJUSTABLE BELT

• SHOWN WITH LAY DOWN COLLAR BLOUSE

#### MALE

- NOTCHED LAPEL VEST
- SATIN TRIM ON LAPEL, AND TOPS OF POCKETS
- 4 BUTTON FRONT
- 1 SMALL CHEST PATCH POCKET, 2

LOWER PATCH POCKETS

SELF BACK WITH CONTRASTING

ADJUSTABLE BELT

• SHOWN WITH LAY DOWN COLLAR SHIRT