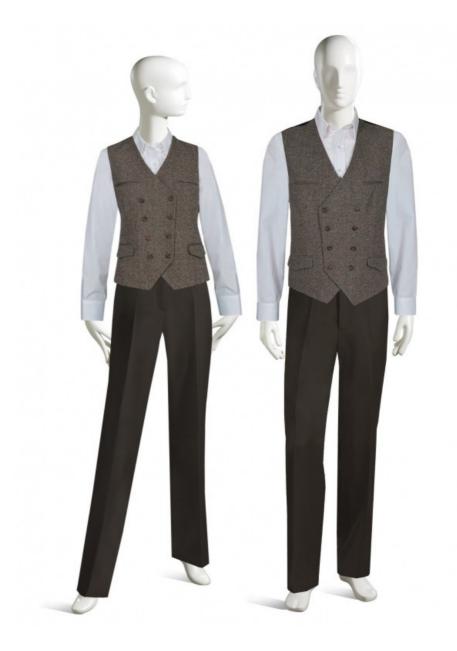

# **PRODUCT INFO**

**FEMALE** 

VEST F80244

BLOUSE F770413B

MALE

VEST M80253

SHIRT M60466

### **DESCRIPTION**

### **FEMALE**

- V-NECK VEST
- 8 BUTTONS, DOUBLE BREASTED
- 2 PIPED POCKETS ON CHEST
- 2 LOWER POINTED FLAP POCKETS
- 1 INSIDE PIPED POCKET
- LINING BACK WITH ADJUSTABLE
   BELT
- SHOWN WITH LONG SLEEVE LAY
   DOWN COLLAR BLOUSE

#### MALE

- V-NECK VEST
- 8 BUTTONS, DOUBLE BREASTED
- 2 PIPED POCKETS ON CHEST
- 2 LOWER POINTED FLAP POCKETS
- 1 INSIDE PIPED POCKET
- LINING BACK WITH ADJUSTABLE BELT
- SHOWN WITH LONG SLEEVE LAY
   DOWN COLLAR SHIRT