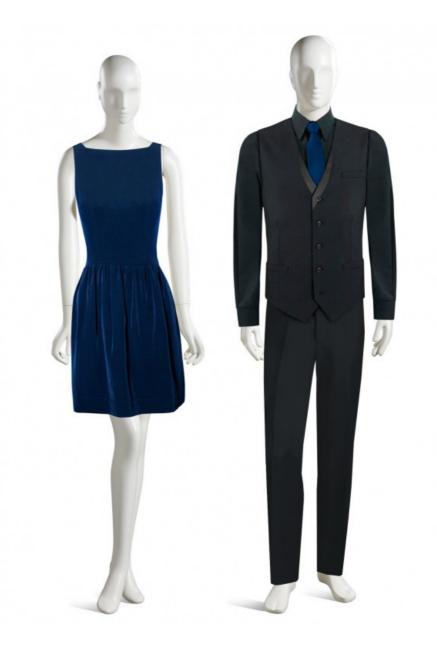

# Style ID: RV005

## **PRODUCT INFO**

**FEMALE** 

DRESS F140607

MALE

VEST M40222 SHIRT M90466A

#### **DESCRIPTION**

#### **FEMALE**

- SLEEVELESS HIGH BOX NECKLINE DRESS
- GATHERED AT WAIST WITH FLARED SKIRT
- LOW V BACK WITH 5 BUTTONS
   DOWN CENTER

#### MALE

- V-NECK VEST
- CONTRASTING INSERT ON FRONT NECKLINE
- 5 BUTTONS ON CENTER FRONT
- 1 WELT POCKET ON CHEST
- 2 LOWER WELT POCKETS
- SIDE VENTS
- LINING BACK WITH ADJUSTABLE BELT
- SHOWN WITH LONG SLEEVE LAY
   DOWN COLLAR SHIRT AND TIE