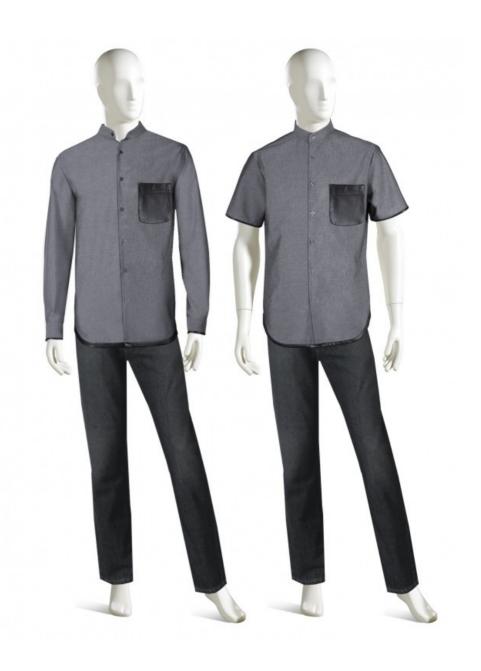

## **PRODUCT INFO**

LEFT

SHIRT M100455C

**RIGHT** 

SHIRT M100455C

## **DESCRIPTION**

TRENDY RESTAURANT UNIFORM

LEFT

- BANDED COLLAR WITH BUTTON
- 6 BUTTON FRONT
- CONTRASTING LEATHER CHEST
   PATCH POCKET WITH ROUNDED
   CORNERS
- LONG SLEEVES WITH CONTRASTING LEATHER TRIM ON CUFF EDGE
- CONTRASTING LEATHER TRIM ON ROUNDED HEMLINE EDGE

RIGHT

- BANDED COLLAR WITH BUTTON
- 6 BUTTON FRONT
- CONTRASTING LEATHER CHEST
   PATCH POCKET WITH ROUNDED
   CORNERS
- SHORT SLEEVES WITH CONTRASTING LEATHER TRIM ON SLEEVE EDGE
- CONTRASTING LEATHER TRIM ON ROUNDED HEMLINE EDGE
- BOTH FIGURES SHOWN WITH JEANS