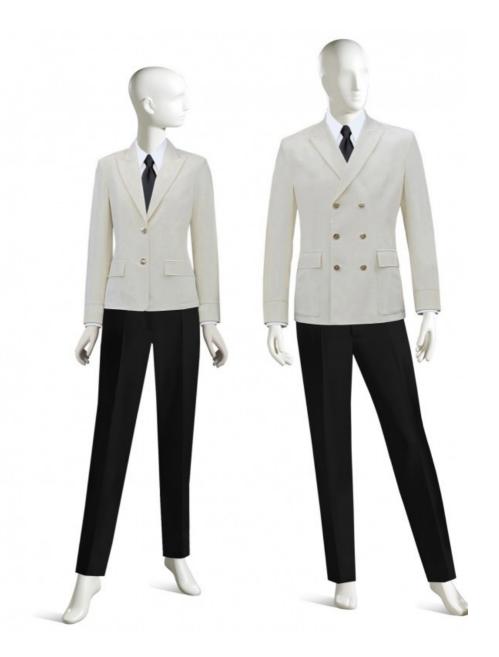

## DESCRIPTION

#### FEMALE

• PEAK LAPEL JACKET

- 2 GOLD METAL BUTTON FRONT
- 2 LOWER FLAP POCKETS
- CHOICE OF REAR VENT STYLE
- SHOWN WITH LAY DOWN COLLAR BLOUSE AND FOUR IN HAND TIE

### MALE

• DOUBLE BREASTED PEAK LAPEL JACKET

- 6 ON 3 TO BUTTON FRONT
- 2 LOWER PATCH POCKETS WITH FLAPS
- SHOWN WITH LAY DOWN COLLAR SHIRT AND FOUR IN HAND TIE