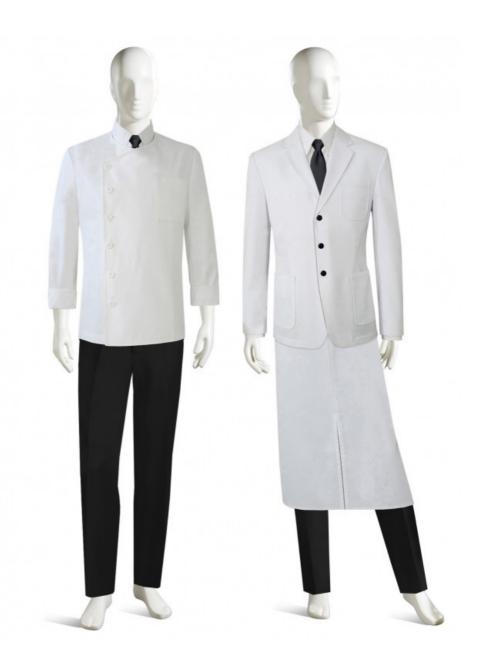

## **PRODUCT INFO**

WAIT STAFF UNIFORMS

**LEFT** 

JACKET M140109

SHIRT M90489

RIGHT

JACKET M40174

SHIRT M90489

APRON N70846

## **DESCRIPTION**

- NOTCH LAPEL JACKET
- CHOICE OF 3 SNAP OR BUTTON FRONT
- CHEST PATCH POCKETS WITH ROUNDED CORNERS, 2 LOWER
   PATCH POCKETS WITH ROUNDED CORNERS
- SHOWN WITH LAY DOWN COLLAR
   SHIRT, FOUR IN HAND TIE AND
   BISTRO APRON
- COMPANION FIGURE SHOWN IN ASYMMETRICAL CHEF STYLE JACKET WITH ROLLED CUFFS, CHEST PATCH POCKET, LAY DOWN COLLAR SHIRT AND FOUR IN HAND TIE