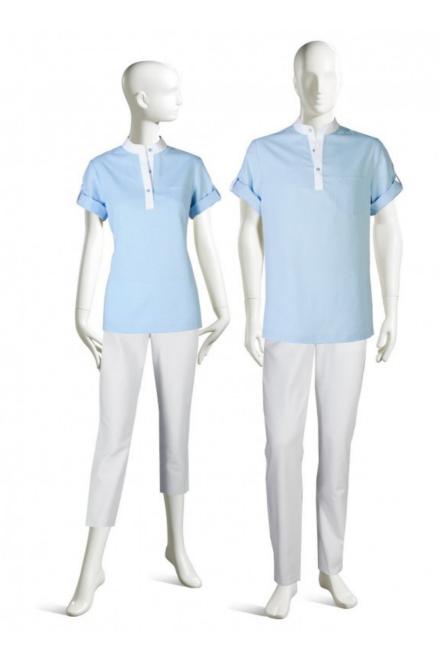

### **PRODUCT INFO**

**CUSTOM RESORT UNIFORMS** 

**FEMALE** 

BLOUSE F160427

MALE

SHIRT M160423

### **FEMALE**

- STAND UP COLLAR BLOUSE
- CONTRASTING COLLAR AND **PLACKET**
- 3 BUTTON
- PATCH POCKET
- SHORT SLEEVE ROLLED CUFF WITH

**CONTRASTING TAB** 

SHOWN WITH CAPRI PANTS

#### MALE

- STAND UP COLLAR BLOUSE
- CONTRASTING COLLAR AND

**PLACKET** 

- 3 BUTTON
- PATCH POCKET
- SHORT SLEEVE ROLLED CUFF WITH

CONTRASTING TAB

SHOWN WITH WHITE JEANS