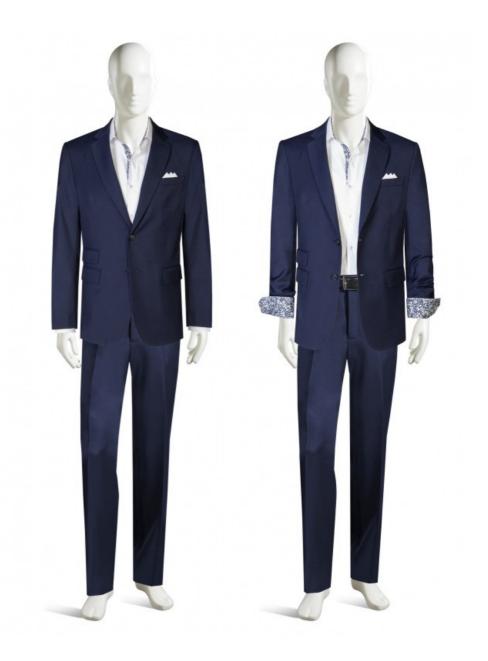

## **PRODUCT INFO**

LEFT

JACKET M440129

SHIRT M140412E

RIGHT

JACKET M440129

SHIRT M140412E

#### **DESCRIPTION**

#### LEFT

- PEAK LAPEL SINGLE BREASTED
   JACKET
- UPPER WELT POCKET, 1 TICKET POCKET WITH FLAP AND 2 LOWER FLAP POCKETS
- 2 BUTTON CLOSURE

## SHIRT

- LONG SLEEVE
- LAY DOWN COLLAR
- 7 BUTTONS ON CENTER FRONT
- CONTRASTING INSIDE COLLAR,
   CUFF AND PLACKET
- SHOWN WITH 3 POINT PRE MADE
   POCKET SQUARE INSERT

### RIGHT

- PEAK LAPEL SINGLE BREASTED
   JACKET
- UPPER WELT POCKET
- LOWER FLAP POCKETS
- 2 BUTTON CLOSURE

### **SHIRT**

- LONG SLEEVE
- LAY DOWN COLLAR
- 7 BUTTONS ON CENTER FRONT
- CONTRASTING INSIDE COLLAR,

## CUFF AND PLACKET

- SHOWN WITH JACKET SLEEVES
  PUSHED UP WITH SHIRT CUFFS
  TURNED UP FOR A MORE CASUAL
  LOOK
- SHOWN WITH 3 POINT PRE MADE POCKET SQUARE INSERT