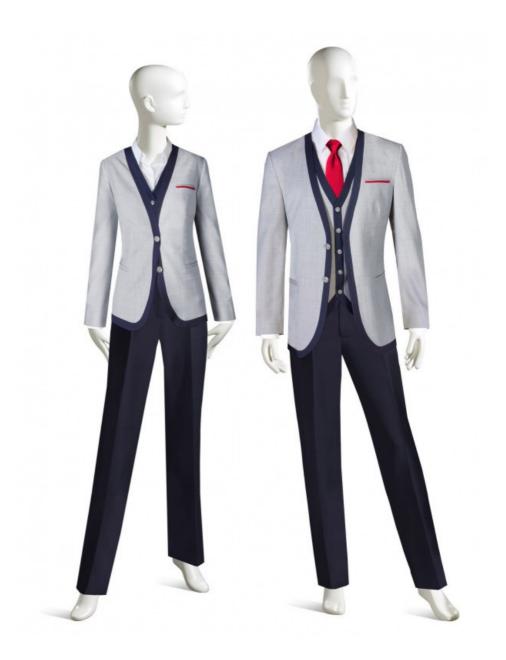

## **PRODUCT INFO**

| FEMALE |          |
|--------|----------|
| VEST   | F160212  |
| JACKET | F110148B |
|        |          |
|        |          |
| MALE   |          |
| VEST   | M40213   |
|        |          |

JACKET M120162B

## DESCRIPTION

FEMALE

#### • 3/4 SLEEVE

• LAY DOWN COLLAR

• FLY FRONT HIDDEN PLACKET

CONTRASTING STRIPE ON INNER
 COLLAR, TOP HALF OF FRONT
 PLACKET AND TURNED UP CUFF
 SHOWN WITH 3/4 BISTRO APRON

#### MALE

• LONG SLEEVE

BUTTON DOWN COLLAR

• FLY FRONT HIDDEN PLACKET

CONTRASTING STRIPE ON INNER
COLLAR, TOP HALF OF FRONT
PLACKET AND TURNED UP CUFF