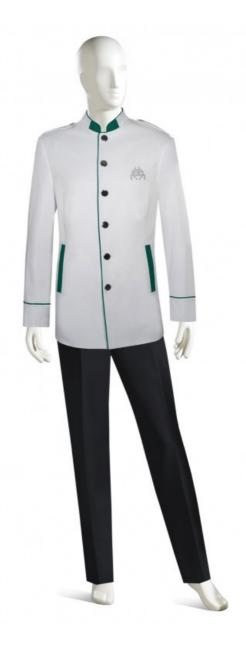

## DESCRIPTION

• STAND UP COLLAR JACKET WITH CONTRASTING COLOR DETAILS

SELF EPAULETS WITH SILVER
 BUTTONS

• 6 SILVER BUTTON FRONT

• CONTRASTING COLLAR POINTS AND VERTICAL WELT POCKETS

• CONTRASTING PIPING ON COLLAR, FRONT EDGE AND CUFFS

• 6 BUTTON FRONT WITH FAKE BUTTON ON 3RD BUTTONHOLE WITH SNAP AT BOTTOM

• 2 VERTICAL WELT POCKETS, 1 INSIDE NAPOLEON POCKET

• LONG BI-SWING BACK WITH MESH YOKE

• LINED SLEEVES

• CENTER BACK VENT

SHOWN WITH SILVER
EMBROIDERED LOGO