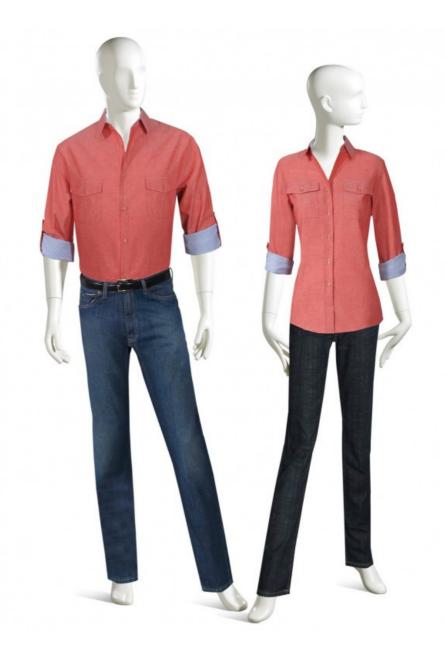

# Style ID: REW066

# **PRODUCT INFO**

MALE SHIRT M100437 FEMALE BLOUSE F110441

### DESCRIPTION

MALE

- LAY DOWN COLLAR SHIRT
- COMBINATION INNER COLLAR
- 7 BUTTON FRONT
- 2 CHEST PATCH POCKETS WITH FLAP AND BUTTON

PRE-ROLLED <sup>3</sup>⁄<sub>4</sub> SLEEVE WITH TAB
 AND BUTTON, COMBINATION
 BOTTOM SLEEVE

#### FEMALE

- LAY DOWN COLLAR BLOUSE
- COMBINATION INNER COLLAR
- 7 BUTTON FRONT
- 2 CHEST PATCH POCKETS WITH FLAP AND BUTTON
- PRE-ROLLED <sup>3</sup>/<sub>4</sub> SLEEVE WITH TAB
  AND BUTTON, COMBINATION
  BOTTOM SLEEVE