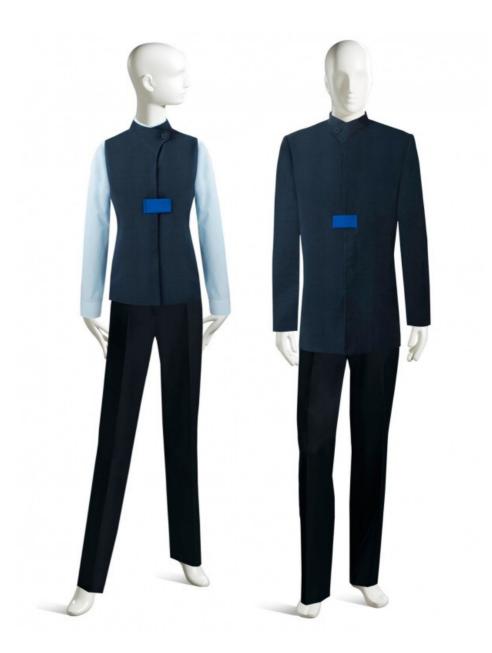

# **PRODUCT INFO**

**FEMALE** 

VEST F80255

BLOUSE F110422

MALE

JACKET M880137

### **FEMALE**

- 1 BUTTON EXTENDED BAND COLLAR VEST
- CONTRASTING TAB ON CENTER
   FRONT WITH SNAP CLOSURE
- 1 INSIDE PIPED POCKET
- SHOWN WITH LONG SLEEVE LAY
   DOWN COLLAR BLOUSE

### MALE

- 1 BUTTON EXTENDED BAND COLLAR JACKET
- FLY FRONT WITH HIDDEN BUTTONS
- CONTRASTING TAB ON CENTER
   FRONT WITH SNAP CLOSURE
- 2 INSIDE PIPED POCKET