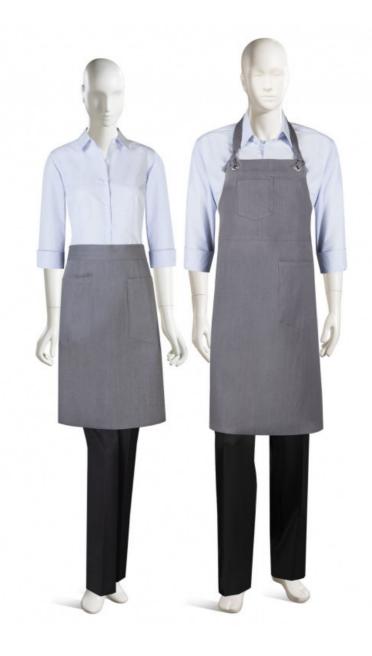

## **PRODUCT INFO**

**FEMALE** 

BLOUSE F770413V

APRON N170809

MALE

SHIRT M90489 APRON N170808

#### **FEMALE**

- 1/2 BISTRO
- FINISHED WAISTBAND
- 2 VERTICAL DARTS
- 2 LARGE DIAMOND PATCH POCKET
- SHOWN WITH CUFFED LAY DOWN
   COLLAR BLOUSE

# MALE

- BIB APRON WITH WAIST SEAM
- NECK LOOP TIED INTO 2 METAL GROMMETS ON TOP OF BIB
- 1 DIAMOND CHEST POCKET ON RIGHT SIDE
- 1 LOWER LARGE DIAMOND PATCH POCKET ON LEFT SIDE
- SHOWN WITH CUFFED LAY DOWN
   COLLAR SHIRT