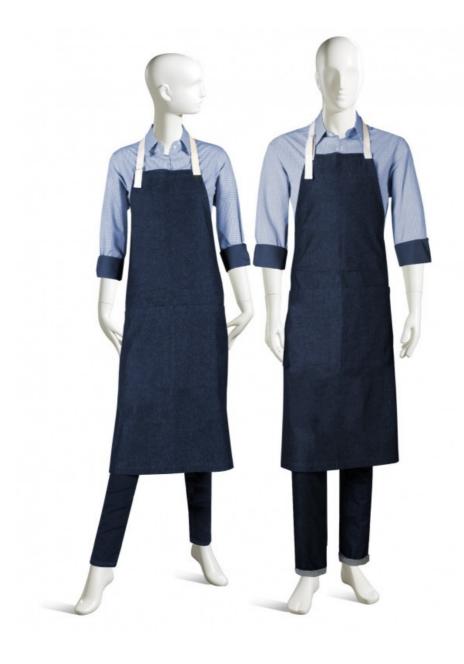

### **FEMALE**

- BIB APRON
- LARGE HORIZONTAL POCKET
   DIVIDED INTO 2 COMPARTMENTS
- METAL BUCKLE ALLOWS FOR ADJUSTABLE NECK STRAP
- CONTRASTING NECK STRAP &
   WAIST TIE
- SHOWN WITH LAY DOWN COLLAR
   BLOUSE WITH CONTRASTING
   ROLLED-UP CUFF

# MALE

- BIB APRON
- LARGE HORIZONTAL POCKET
   DIVIDED INTO 2 COMPARTMENTS
- METAL BUCKLE ALLOWS FOR ADJUSTABLE NECK STRAP
- CONTRASTING NECK STAP & WAIST TIE
- SHOWN WITH LAY DOWN COLLAR
   SHIRT WITH CONTRASTING ROLLED
   UP CUFFS