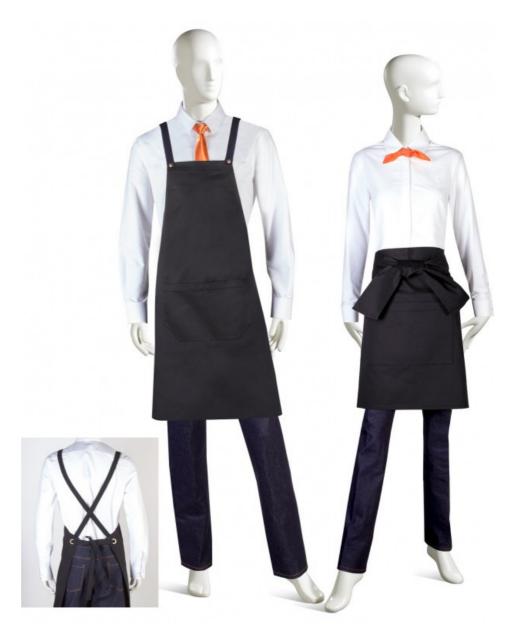

## DESCRIPTION

#### MALE

- BIB APRON
- LARGE HORIZONTAL POCKET
  DIVIDED INTO 2 COMPARTMENTS
- METAL BUTTONS ATTACH STRAPS TO APRON FRONT
- SHOWN WITH LAY DOWN COLLAR SHIRT AND FOUR IN HAND TIE

#### FEMALE

- 1/2 BISTRO APRON
- LONG WIDE WAIST STRAPS TIE IN FRONT
- SHOWN WITH LAY DOWN COLLAR, HIDDEN PLACKET WHITE BLOUSE AND SCARF TIE