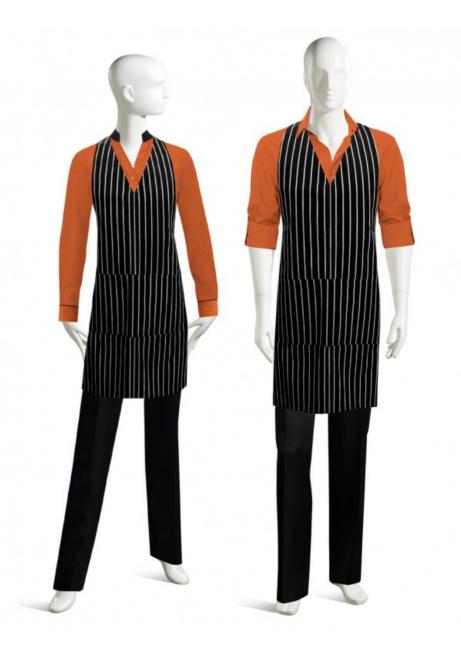

#### FEMALE

V NECK BIB APRON IN BOLD STRIPE
LOWER LARGE POUCH POCKET
DIVIDED INTO 2 COMPARTMENTS
SHOWN WITH BANDED COLLAR, V
NECK BLOUSE WITH CONTRASTING
COLLAR AND PIPING ON CUFF

#### MALE

V NECK BIB APRON IN BOLD STRIPE
LOWER LARGE POUCH POCKET
DIVIDED INTO 2 COMPARTMENTS
SHOWN WITH LAY DOWN COLLAR
SHIRT WITH CONTRASTING OUTER
COLLAR STAND AND COLLAR AND
CUFF TAB