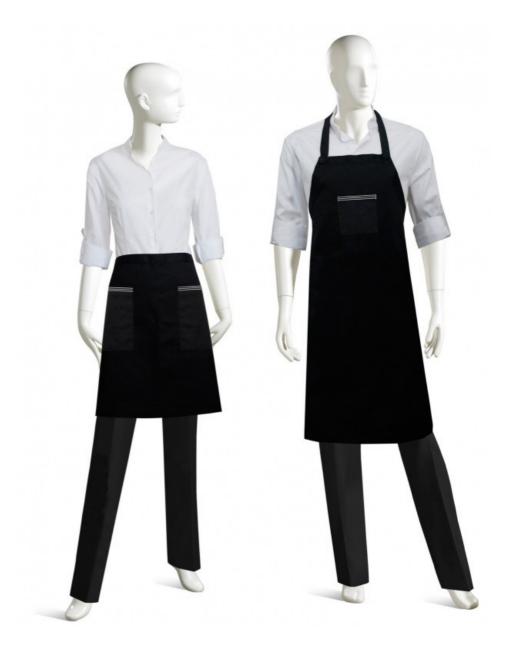

# **PRODUCT INFO**

**FEMALE** 

BLOUSE F880469B

**APRON N90812** 

MALE

SHIRT M90488C APRON N70815L

#### **FEMALE**

- BLACK ½ BISTRO APRON WITH BLACK AND WHITE STRIPE TRIM ON THE TOP OF 2 PATCH POCKETS
- SHOWN WITH OPEN COLLARED WHITE BLOUSE WITH ROLLED CUFFS AND TAB

### MALE

- BLACK BIB APRON WITH FRONT CHEST POCKET TRIMMED WITH BLACK AND WHITE STRIPE TRIM
- SHOWN WITH OPEN COLLARED WHITE SHIRT WITH ROLLED CUFFS AND TAB