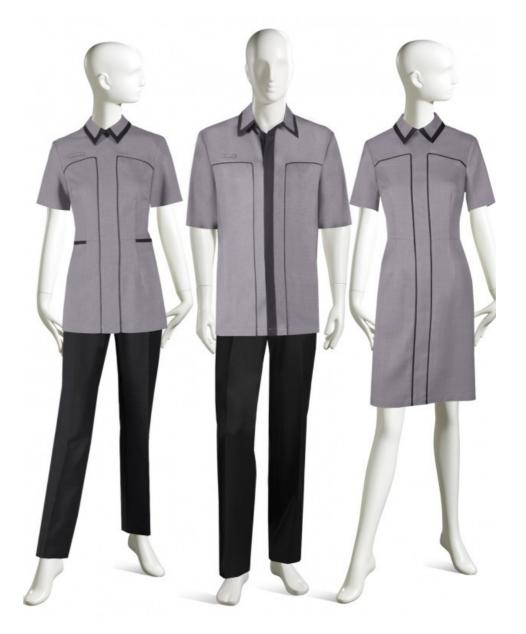

### **PRODUCT INFO**

**FEMALE** 

TUNIC F160408

MALE

SHIRT M160410

**FEMALE** 

DRESS F160601A

# **DESCRIPTION**

COORDINATING FEMALE TUNIC,
MALE SHIRT AND DRESS
TUNIC

- SHORT SLEEVE TUNIC
- SIDE VENTS
- CONTRASTING TRIM ON COLLAR, FRONT PIPING AND POCKETS
- ZIPPER BACK CLOSURE

#### **SHIRT**

- SHORT SLEEVE SHIRT
- SIDE VENTS
- CONTRASTING TRIM ON COLLAR, FRONT SIDE PIPING AND PLACKET

### DRESS

- SHORT SLEEVE DRESS
- SIDE SEAM POCKETS
- CONTRASTING TRIM ON COLLAR, CENTER FRONT PIPING
- ZIPPER BACK CLOSURE